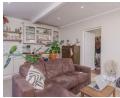

The living area has an open plan style kitchen and living area, plumbing for a washing machine, a counter top electric hob and indoor braai.

Screed flooring.

Wooden stacking doors open to a spacious paved courtyard / garden.