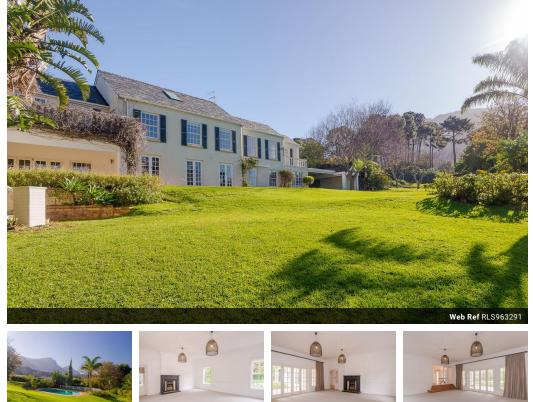

## Classic 4 Bed Constantia Home plus Staff Quarters

Located in prime position at the top of the lush and highly sought after Bel Ombre pocket of Upper Constantia, this property is available 1 July 2025 to 31 August 2025. With gorgeous green belt trails on your doorstep, the peace of mind of the excellent security of the area, the wonderful views and the prestige of a grandly classic Upper Constantia home make this a most desirable property. Unfurnished. Pet friendly.

This wonderful 4 bedroom plus staff quarters, classic Constantia home with exquisite views comprises the following:

LOUNGE.

• An expansive lounge with a wood-burning fireplace, high ceilings, and graceful sash windows invites winter entertaining - newly fitted with block out blinds, curtains and carpeting.