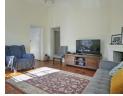

This gorgeous cottage with lovely spacious lawned garden offers:

- \* A welcoming large reception room with original wooden flooring and wood burning fireplace.
- \* Two bedrooms with the main bedroom opening onto the garden area.
- \* One bathroom with slipper bath and a handheld shower attachment.