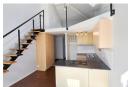

## One bedroom apartment

Step into this apartment and be greeted by an entrance hall, complete with space for an entrance table. To the left, you'll find the bathroom, while straight ahead lies a view of the inviting living area. As you make your way into the living space, there is a large storage cupboard on the right and an open-plan kitchen opposite.

The kitchen features an under-counter oven, a hob, and plumbing for one appliance. The ground level of the property is tiled, offering easy maintenance. Adjacent to the kitchen is the lounge, which boasts large north-facing windows that flood the space with natural light.

The bedroom, located on the loft level, is impressively spacious for a unit of this size and includes ample built-in cupboards. The loft area is carpeted, and additional windows upstairs are a bonus.

This apartment comes with one...