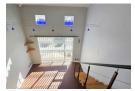

The bedroom, located on the loft level, is impressively spacious for a unit of this size and includes ample built-in cupboards. The loft area is carpeted, and additional windows upstairs are a bonus.

This apartment comes with one...