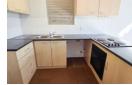

The kitchen features an under-counter oven, a hob, and plumbing for one appliance. The ground level of the property is tiled, offering easy maintenance. Adjacent to the kitchen is the lounge, which boasts large north-facing windows that flood the space with natural light.