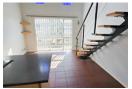

The kitchen features an under-counter oven, a hob, and plumbing for one appliance. The ground level of the property is tiled, offering easy maintenance. Adjacent to the kitchen is the lounge, which boasts large north-facing windows that flood the space with natural light.