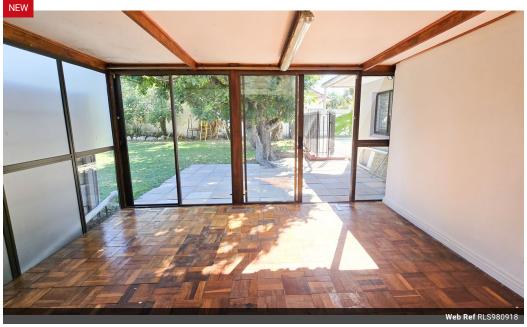

## Welcome to Plumstead

This Semi-detached family home consists of:

3 Bedrooms. 2 Bathrooms, main with en-suite. Built-in cupboards in all bedrooms.

Large lounge with fireplace (parquet flooring). Dining/Entertainment area leading to a beautiful grass back yard, with a pool.

Fitted kitchen with gas stove.

Fully enclosed. Garage that will accommodate 2 small cars. Parking for 3 or more cars behind gate.

The property is currently undergoing some maintenance, therefore all areas could not be photographed yet.