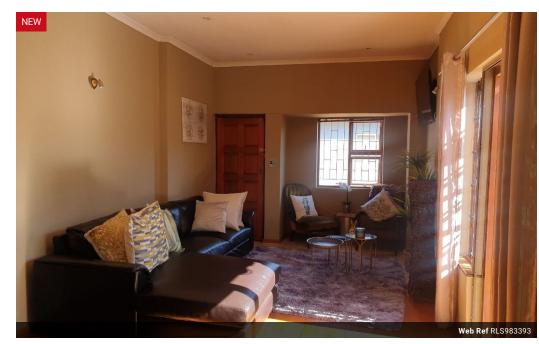

## 2 Dwelling Family Home in Plumstead

Main house: 3 Bedrooms, one with en-suite.

1 Family bathroom.

Large fully fitted kitchen with laundry.

Large back yard (currently being restored).

Beautiful open plan lounge and dining room leading to large back yard (currently being restored).

Wooden flooring.

Flatlet:

1 Large bedroom with en-suite.

Fitted kitchen.

The property will have electric fencing installed.

Armed response for tenants account.

Please note this property is currently being restored (garden mostly; windows will be redone in summer).