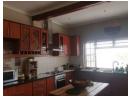

## 2 Dwelling Family Home in Plumstead

Main house: 3 Bedrooms, one with en-suite.

1 Family bathroom.

Large fully fitted kitchen with laundry.

Large back yard (currently being restored).

Beautiful open plan lounge and dining room leading to large back yard (currently being restored).

Wooden flooring.

Flatlet:

1 Large bedroom with en-suite.

Fitted kitchen.

The property will have electric fencing installed.

Armed response for tenants account.

Please note this property is currently being restored (garden mostly; windows will be redone in summer).