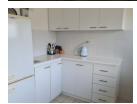

Kitchen boasts plenty of cupboard space, a double sink and a freestanding stove.

The renovated family bathroom comprises a shower over the bath, basin with a separate loo and basin. Main bedroom with built-in cupboards, second bedroom with built-in cupboards and built-in workstation. Lounge/dining area leads to a sunny enclosed patio with mountain views. All North facing windows are double glazed.