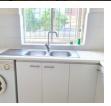

Kitchen boasts plenty of cupboard space, a double sink and a freestanding stove.

The renovated family bathroom comprises a shower over the bath, basin with a separate loo and basin. Main bedroom with built-in cupboards, second bedroom with built-in cupboards and built-in workstation. Lounge/dining area leads to a sunny enclosed patio with mountain views. All North facing windows are double glazed.