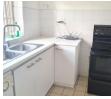

Kitchen boasts plenty of cupboard space, a double sink and a freestanding stove.

The renovated family bathroom comprises a shower over the bath, basin with a separate loo and basin. Main bedroom with built-in cupboards, second bedroom with built-in cupboards and built-in workstation. Lounge/dining area leads to a sunny enclosed patio with mountain views. All North facing windows are double glazed.