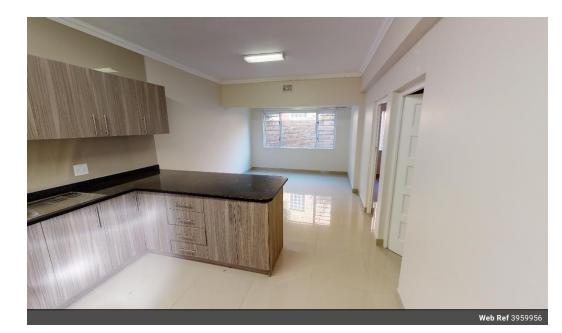

## Two Bedroom Apartment in Rosebank

VIEW THE ONLINE VIDEO CLIP BELOW AND EMAIL FOR APPLICATION PROCESS

A stunning, ground floor apartment available in a quiet and secured complex. Hermitage is located near Liesbeek Parkway and suitable for young professionals.

A 55 sqm, semi furnished, two bedroom, one bathroom apartment, ideal for a couple or a single person and not for two people sharing.

The second bedroom is only ideal for a study and has built-in cupboards. Both bedrooms link via the bathroom.

A modernised kitchen with oven and hob and tiled throughout. Open plan lounge / dining area that has a comfortable four-seater couch and a double bed base and mattress in the main bedroom. The bathroom has been fitted with modernised finishings and is plumbed for a washing machine.