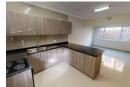

A modernised kitchen with oven and hob and tiled throughout. Open plan lounge / dining area that has a comfortable four-seater couch and a double bed base and mattress in the main bedroom. The bathroom has been fitted with modernised finishings and is plumbed for a washing machine.