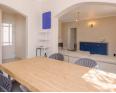

2 Larger bedrooms with built in cupboards.

Main bedroom has sliding doors to the pool and an en suite with a shower only.

Family bathroom has a shower over the bath.

Marble counters in the kitchen which is plumbed for two...