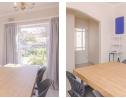

Tiled entrance hall leads to the open plan dining room and lounge with a fireplace. Vinyl flooring throughout the entertainment areas.

Spacious playroom / TV room with direct access to the double garage and sliding doors to the covered entertainment patio. Bedroom / study with modest built in cupboards.