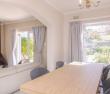

Tiled entrance hall leads to the open plan dining room and lounge with a fireplace. Vinyl flooring throughout the entertainment areas.

Spacious playroom / TV room with direct access to the double garage and sliding doors to the covered entertainment patio. Bedroom / study with modest built in cupboards.