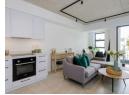

Unfurnished with occupation 1 August 2025.

Cat friendly for one cat only – No dogs.

Kitchen boasts plumbing for two appliances (over-under configuration) and has quartz counter tops.

Built in Bosch oven, induction hob and extractor fan.

Balcony.
Fibre connection to each unit.

Undercover parking.

Lift (elevator) from the secure parking to all the floors.

24-hour security and access control.

Electricity is prepaid and water is charged monthly.