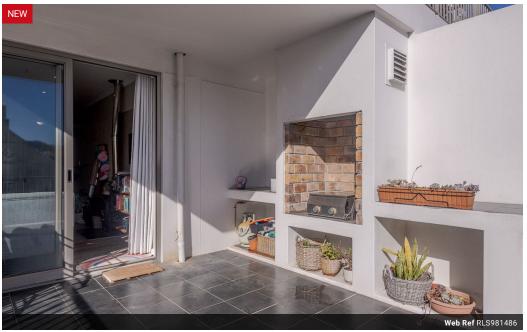

\* This sunny apartment, with Double Garage and one secure parking bay, boasts a very deep entertainment patio.

- \* The spacious open plan kitchen, living room and dining area has sliding doors opening to the gorgeous patio which incorporates a built in braai area with small gas braai and lovely views.
  The Kitchen has a built in oven and Ceran hob as well as a washing machine and fridge.
- \* A generous size main bedroom has an en-suite bathroom with both a bath and a shower.
- \* The smaller second bedroom has a small en-suite bathroom...