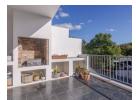

\* This sunny apartment, with Double Garage and one secure parking bay, boasts a very deep entertainment patio.

- \* The spacious open plan kitchen, living room and dining area has sliding doors opening to the gorgeous patio which incorporates a built in braai area with small gas braai and lovely views.
  The Kitchen has a built in oven and Ceran hob as well as a washing machine and fridge.
- \* A generous size main bedroom has an en-suite bathroom with both a bath and a shower.
- \* The smaller second bedroom has a small en-suite bathroom...