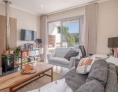

\* This sunny apartment, with Double Garage and one secure parking bay, boasts a very deep entertainment patio.

- \* The spacious open plan kitchen, living room and dining area has sliding doors opening to the gorgeous patio which incorporates a built in braai area with small gas braai and lovely views.
  The Kitchen has a built in oven and Ceran hob as well as a washing machine and fridge.
- \* A generous size main bedroom has an en-suite bathroom with both a bath and a shower.
- \* The smaller second bedroom has a small en-suite bathroom...