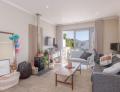

\* This sunny apartment, with Double Garage and one secure parking bay, boasts a very deep entertainment patio.

- \* The spacious open plan kitchen, living room and dining area has sliding doors opening to the gorgeous patio which incorporates a built in braai area with small gas braai and lovely views.
  The Kitchen has a built in oven and Ceran hob as well as a washing machine and fridge.
- \* A generous size main bedroom has an en-suite bathroom with both a bath and a shower.
- \* The smaller second bedroom has a small en-suite bathroom...