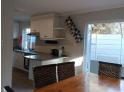

The dining area flows seamlessly into the kitchen, which is modern, spacious, and fully fitted with ample built-in cupboards. It comes equipped with a washing machine and plumbing for a second appliance, single-door fridge, and space for smaller...