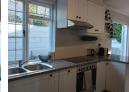

The dining area flows seamlessly into the kitchen, which is modern, spacious, and fully fitted with ample built-in cupboards. It comes equipped with a washing machine and plumbing for a second appliance, single-door fridge, and space for smaller...