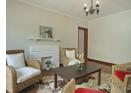

## RECEPTION ROOMS:

- The lounge is a spacious area with French doors leading out to the undercover patio.
- It features lovely wooden floors and window frames.
- There is a fireplace facade as a central focal point.
- There is plenty of space in the living room to accommodate a...