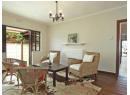

## RECEPTION ROOMS:

- The lounge is a spacious area with French doors leading out to the undercover patio.
- It features lovely wooden floors and window frames.
- There is a fireplace facade as a central focal point.
- There is plenty of space in the living room to accommodate a...