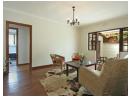

## RECEPTION ROOMS:

- The lounge is a spacious area with French doors leading out to the undercover patio.
- It features lovely wooden floors and window frames.
- There is a fireplace facade as a central focal point.
- There is plenty of space in the living room to accommodate a...