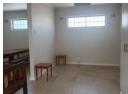

The well-equipped kitchen includes a built-in oven, hob, extractor, washing machine, fridge, and ample cupboard space. The bathroom features a walk-in shower, basin, and toilet, offering a fresh and modern feel. Items in the unit remain for added convenience.