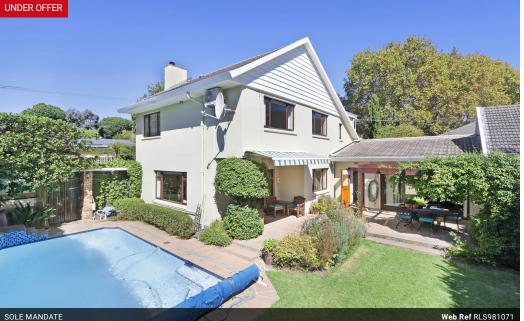

### Spacious family home in the village

Yes

A rare opportunity to create your perfect family home in Bishopscourt Village. This spacious and inviting double storey home has warm, character features and wooden floors; offering three bedrooms upstairs and multiple living spaces. A lush, private and sunny garden, pool, patio and mountain views, makes it the perfect outdoor space for the whole family to enjoy.

#### DINING ROOM AND LOUNGE:

As you enter the property you are welcomed by a large entrance hall which leads into the warm and inviting lounge with wooden floors, a gas fireplace and sliding doors out to the garden.

Adjacent to the lounge is the dining room which leads into the kitchen - perfect for entertaining.

KITCHEN:

Neat kitchen complete with cherry wood cabinetry, granite countertops, eat-in breakfast bar, built in oven and stove and separate laundry / utility..