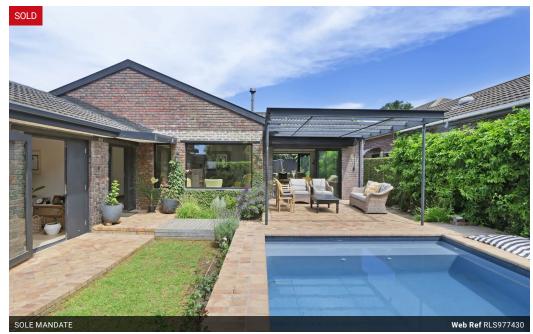

### Modern family home in prime location

Located in a picturesque and sought-after pocket of Claremont Upper, this stylishly renovated family home offers bright open-plan living spaces and multiple outdoor entertaining spaces.

A standout feature of the home is the contemporary fully fitted kitchen with Caesarstone counter tops and separate scullery.

Offering four bedrooms, two bathrooms (main bedroom en-suite) and a study. This property offers a great blend of sophisticated family living.

#### LOUNGE:

Bright lounge with stylish black aluminium sliding doors and American shutters leading out to the back and front garden. Mountain and garden views.

KITCHEN: Modern and