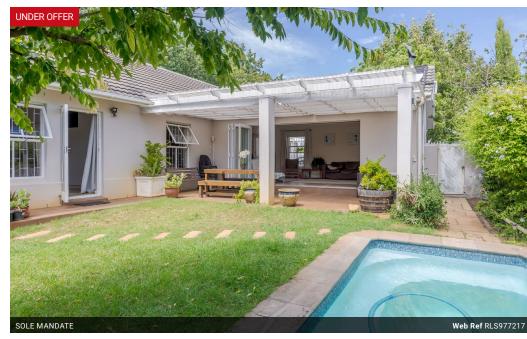

## MODERN, BEAUTIFUL HOME IN SOUGHT AFTER SANGROVE VILLAGE

Open plan, XL reception areas flow seamlessly to north facing garden with stunning pool area

Sole Mandate

Kitchen - open plan with breakfast counter in granite, oven, gas hob & extractor, plenty cupboards

Family bathroom- bath with shower over bath, loo & vanity

Covered patio overlooking stunning pool area - perfect chill out area

Pool - salt chlorinator

Single garage - auto doors

Extra secure parking

Garden - mature trees low maintenance