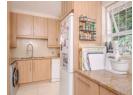

## MODERN, BEAUTIFUL HOME IN SOUGHT AFTER SANGROVE VILLAGE

Open plan, XL reception areas flow seamlessly to north facing garden with stunning pool area

Sole Mandate

Kitchen - open plan with breakfast counter in granite, oven, gas hob & extractor, plenty cupboards

Scullery - Plumbed for washing machine and dishwasher

Main bedroom - bics, air con unit, with doors to beautiful garden

En suite- shower, loo, vanity & heated towel rail

Bedroom 2 - bics Bedroom 3 - bics