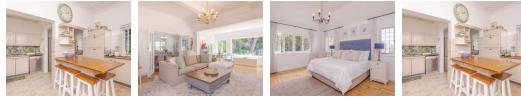

SOLE MANDATE

Reception Rooms Entrance hall, opening up to generous living area with fireplace, large picture window overlooking the garden Dining room - perfect setting for formal dinners, with fireplace TV Room / Gym - for kids to enjoy their favorite movies or gym Study - ideal quiet time away from the kids Bathroom - shower, loo & basin Kitchen - eat in with centre island, Smeg oven & hob, wooden counter tops, plenty cupboards, plumbed for a dishwasher Laundry - outside UPSTAIRS All bedrooms are XL