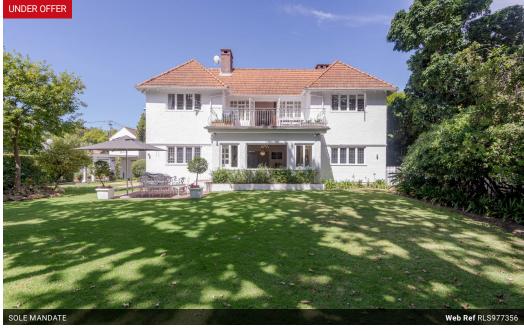

# Charming, Substantial, Character home in sought - after Sunnybrae, Rondebosch on 1350 sqms

School catchment area to leading schools, wonderful for kids to walk to school Beautiful original features include, lead lite windows, wooden floors and fireplaces

SOLE MANDATE

Reception Rooms Entrance hall, opening up to generous living area with fireplace, large picture window overlooking the garden Dining room - perfect setting for formal dinners, with fireplace TV Room / Gym - for kids to enjoy their favorite movies or gym Study - ideal quiet time away from the kids Bathroom - shower, loo & basin Kitchen - eat in with centre island, Smeg oven & hob, wooden counter tops, plenty cupboards, plumbed for a dishwasher Laundry - outside UPSTAIRS All bedrooms are XL